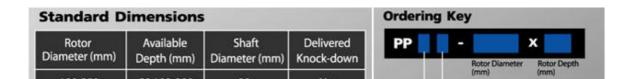

Type "T" Cassette construction

Type "Y" Cassette construction

In 2007, we delivered the world's biggest desiccant dehumidifier rotor\* with 4500mm in diameter and 400mm in depth (\*as of October 2008)

| 100-350   | 50,100,200    | 20    | No         |                     | R: Rotor only                                                                                                                                                                                                                                                                                                                                                                                                                                                                                                                                                                                                                                                                                        |
|-----------|---------------|-------|------------|---------------------|------------------------------------------------------------------------------------------------------------------------------------------------------------------------------------------------------------------------------------------------------------------------------------------------------------------------------------------------------------------------------------------------------------------------------------------------------------------------------------------------------------------------------------------------------------------------------------------------------------------------------------------------------------------------------------------------------|
| 450-550   | 100, 200, 400 | 20    | No         | X                   | C: Rotor w/ Cassette                                                                                                                                                                                                                                                                                                                                                                                                                                                                                                                                                                                                                                                                                 |
| 600-1050  | 200,400       | 20    | No         |                     | Pro los de la competencia de |
| 150-1950  | 200,400       | 30    | On request |                     | 25x200 = Desiccant                                                                                                                                                                                                                                                                                                                                                                                                                                                                                                                                                                                                                                                                                   |
| 2000-3000 | 200,400       | 40    | Yes        | CONTRACT CONTRACTOR | e PPS with<br>of 1525mm                                                                                                                                                                                                                                                                                                                                                                                                                                                                                                                                                                                                                                                                              |
| 050-4500  | 200,400       | 50-70 | Yes        | Englist School and  | h of 200mm                                                                                                                                                                                                                                                                                                                                                                                                                                                                                                                                                                                                                                                                                           |