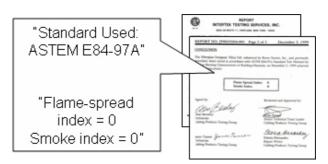

# Fire Resistance and High Surface Compression Strength

Test results according to ASTM E84 confirm that ProFlute rotor is fire proof. Achieved a flame-spread index of 0 and a smoke index 0. The rotor also has more than 200kpa surface compression strength.