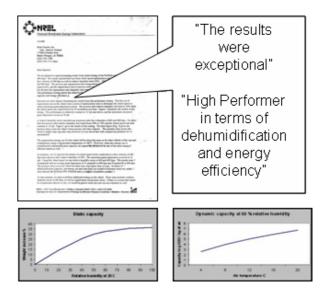

#### **High Adsorption Capacity**

ProFlute rotor has high static capacity; picking up approximately 40% of its dry weight as moisture in humid environment. This results in high dynamic capacity as shown in diagrams.