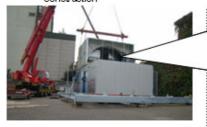

Type "T" Cassette construction

Type "Y" Cassette construction

In 2007, we delivered the world's biggest desiccant dehumidifier rotor\* with 4500mm in diameter and 400mm in depth (\*as of October 2008)

| 100-350   | 50,100,200    | 20    | No         |                     | R: Rotor only                                                                                                                                                                                                                                                                                                                                                                                                                                                                                                                                                                                                                                                                                        |
|-----------|---------------|-------|------------|---------------------|------------------------------------------------------------------------------------------------------------------------------------------------------------------------------------------------------------------------------------------------------------------------------------------------------------------------------------------------------------------------------------------------------------------------------------------------------------------------------------------------------------------------------------------------------------------------------------------------------------------------------------------------------------------------------------------------------|
| 450-550   | 100, 200, 400 | 20    | No         | X                   | C: Rotor w/ Cassette                                                                                                                                                                                                                                                                                                                                                                                                                                                                                                                                                                                                                                                                                 |
| 600-1050  | 200,400       | 20    | No         |                     | Pro los de la competencia de |
| 150-1950  | 200,400       | 30    | On request |                     | 25x200 = Desiccant                                                                                                                                                                                                                                                                                                                                                                                                                                                                                                                                                                                                                                                                                   |
| 2000-3000 | 200,400       | 40    | Yes        | CONTRACT CONTRACTOR | e PPS with<br>of 1525mm                                                                                                                                                                                                                                                                                                                                                                                                                                                                                                                                                                                                                                                                              |
| 050-4500  | 200,400       | 50-70 | Yes        | Englist School and  | h of 200mm                                                                                                                                                                                                                                                                                                                                                                                                                                                                                                                                                                                                                                                                                           |